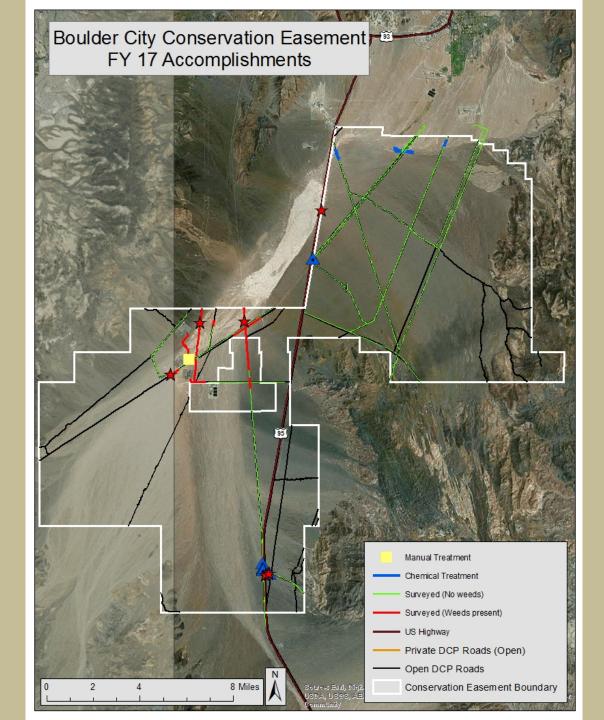

# Summary of Accomplishments

- Annual Work Plan completed
- Data Management Plan completed
- Completed initial winter weed survey and treatments
- Spring/Summer weed survey and control in progress

## **GPS** Mapping