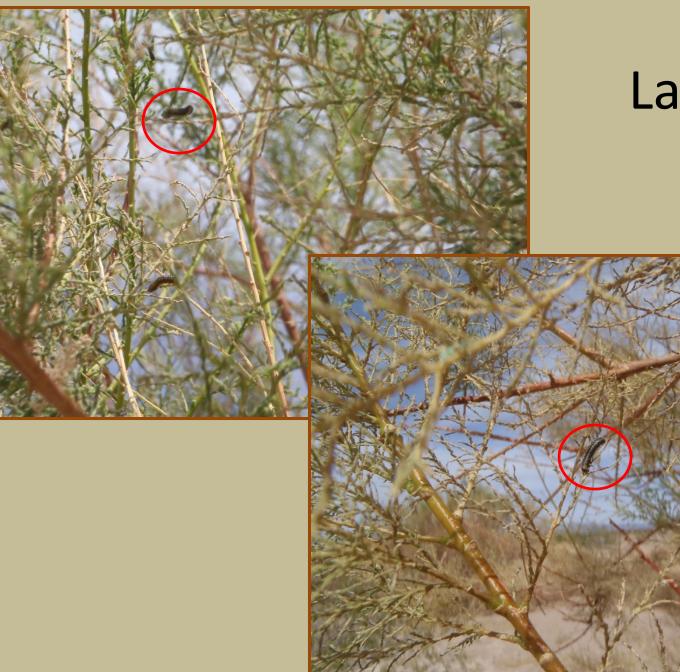

targeted weed treatments
- Note native plants observed
- Up to 95 miles of roads, 10 meters on either side of road edge
- Winter and Summer surveys
- Control incipient weeds/early detection rapid response

### **Project Goal**

Support vegetation management and maintenance activities in the BCCE to maintain and improve desert tortoise habitat.





Tortoise photo courtesy of National Park Service

# Summary of Accomplishments

- Annual Work Plan completed
- Data Management Plan completed
- Completed initial winter weed survey and treatments
- Spring/Summer weed survey and control in progress





## **GPS** Mapping



### Roadside Russian Thistle Control







#### **Treated Russian Thistle**



### Sahara Mustard Brassica tournefortii



### Tamarisk Leaf Beetle Diorhabda carinulata





#### Larvae

### **Tamarisk** Defoliation



### Big Galleta Grass Pleuraphis rigida



### Chinchweed Pectis papposa



### Dune primrose Oenothera deltoides var. deltoides



## Acknowledgements

- This work was supported by the Clark County Desert Conservation Program and funded by Section 10, as project #2011-NPS-910R, to further implement or develop the Clark County Multiple Species Habitat Conservation Plan
- John Brekke, Clark County Desert Conservation Program
- Tim Federal, NPS Project Leader and Data Manager
- NPS EPMT Staff: Ian Torrence, Melinda Hughes, Nathan Schwarting, Curt Deuser, Ashley Kroon