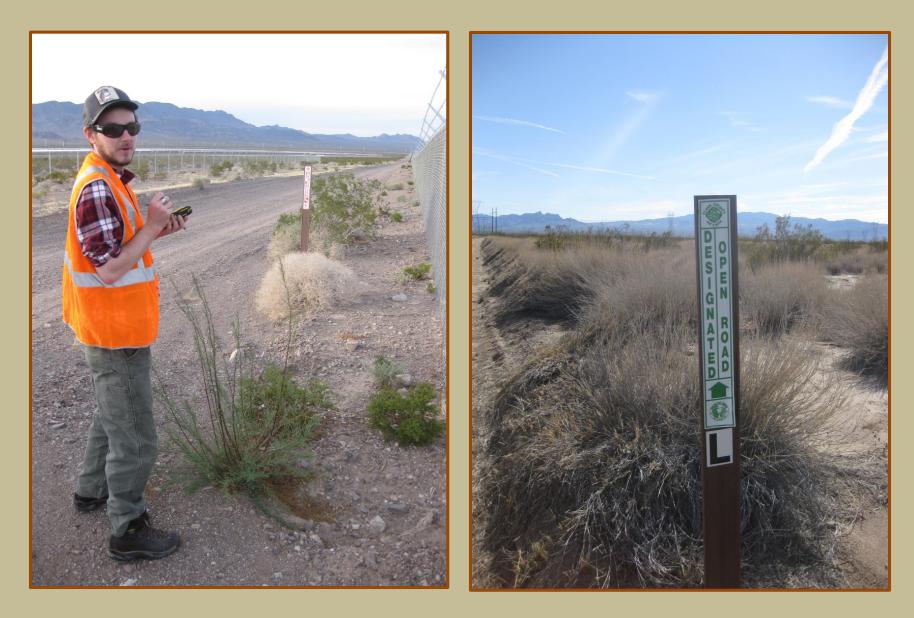

# **Project Overview**

- Inter-local Agreement between Clark County and NPS (approved September 2016)
- Conduct surveys of routes within the BCCE to detect non-native (exotic) vegetation/weeds
- Conduct targeted weed treatments
- Note native plants observed
- Up to 95 miles of roads, 10 meters on either side of road edge
- Winter and Summer surveys
- Control incipient weeds/early detection rapid response

## **GPS** Mapping