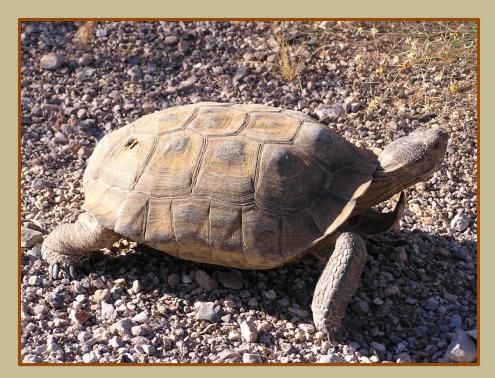

### **Project Goal**

Support vegetation management and maintenance activities in the BCCE to maintain and improve desert tortoise habitat.

Tortoise photo courtesy of National Park Service