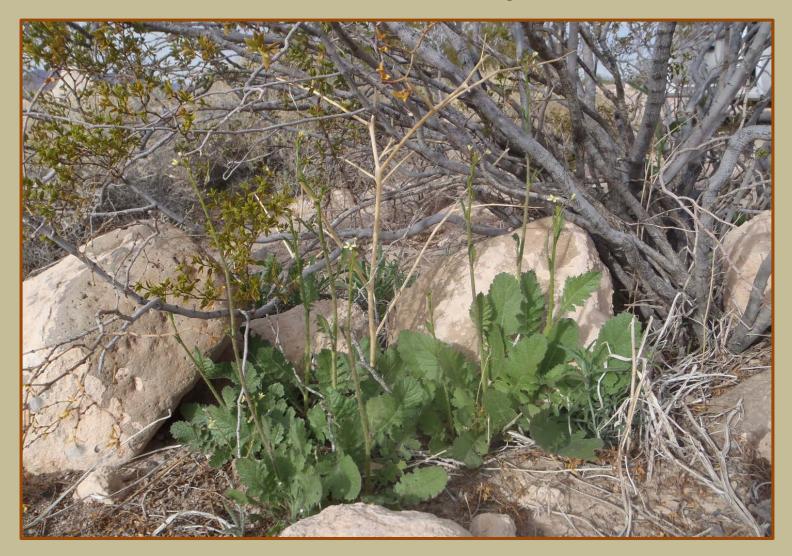

tect non-native (exotic) vegetation/weeds
- Conduct targeted weed treatments
- Note native plants observed
- Up to 95 miles of roads, 10 meters on either side of road edge
- Winter and Summer surveys
- Control incipient weeds/early detection rapid response

### **Project Goal**

Support vegetation management and maintenance activities in the BCCE to maintain and improve desert tortoise habitat.





Tortoise photo courtesy of National Park Service

# Summary of Accomplishments

- Annual Work Plan completed
- Data Management Plan completed
- Completed initial winter weed survey and treatments
- Spring/Summer weed survey and control in progress





## **GPS** Mapping



### Roadside Russian Thistle Control







#### **Treated Russian Thistle**



### Sahara Mustard Brassica tournefortii



### Tamarisk Leaf Beetle Diorhabda carinulata





#### Larvae

### **Tamarisk** Defoliation



### Big Galleta Grass Pleuraphis rigida



### Chinchweed Pectis papposa



### Dune primrose Oenothera deltoides var. deltoides



## Acknowledgements

- This work was supported by the Clark County Desert Conservation Program and funded by Section 10, as project #2011-NPS-910R, to further implement or develop the Clark County Multiple Species Habitat Conservation Plan
- John Brekke, Clark County Desert Conservation Program
- Tim Federal, NPS Project Leader and Data Manager
- NPS EPMT Staff: Ian Torrence, Melinda Hughes, Nathan Schwarting, Curt Deuser, Ashley Kroon