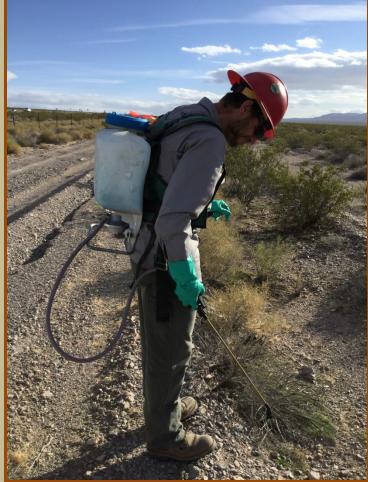

nd NPS (approved September 2016)
- Conduct surveys of routes within the BCCE to detect non-native (exotic) vegetation/weeds
- Conduct targeted weed treatments
- Note native plants observed
- Up to 95 miles of roads, 10 meters on either side of road edge
- Winter and Summer surveys
- Control incipient weeds/early detection rapid response

### **Project Goal**

Support vegetation management and maintenance activities in the BCCE to maintain and improve desert tortoise habitat.





Tortoise photo courtesy of National Park Service

# Summary of Accomplishments

- Annual Work Plan completed
- Data Management Plan completed
- Completed initial winter weed survey and treatments
- Spring/Summer weed survey and control in progress





## **GPS** Mapping



### Roadside Russian Thistle Control







#### **Treated Russian Thistle**



### Sahara Mustard Brassica tournefortii



### Tamarisk Leaf Beetle Diorhabda carinulata





#### Larvae

### **Tamarisk** Defoliation



### Big Galleta Grass Pleuraphis rigida



### Chinchweed Pectis papposa



### Dune primrose Oenothera deltoides var. deltoides



## Acknowledgements

- This work was supported by the Clark County Desert Conservation Program and funded by Section 10, as project #2011-NPS-910R, to further implement or develop the Clark County Multiple Species Habitat Conservation Plan
- John Brekke, Clark County Desert Conservation Program
- Tim Federal, NPS Project Leader and Data Manager
- NPS EPMT Staff: Ian Torrence, Melinda Hughes, Nathan Schwarting, Curt Deuser, Ashley Kroon