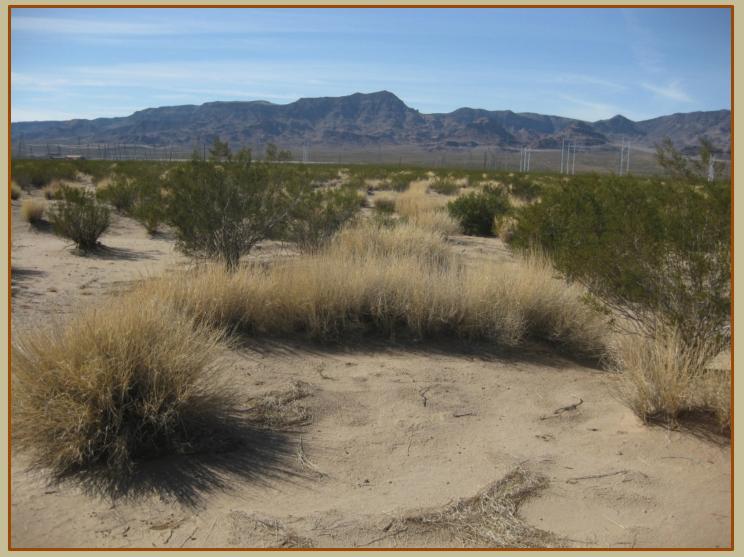

ters on either side of road edge
- Winter and Summer surveys
- Control incipient weeds/early detection rapid response

### **Project Goal**

Support vegetation management and maintenance activities in the BCCE to maintain and improve desert tortoise habitat.





Tortoise photo courtesy of National Park Service

# Summary of Accomplishments

- Annual Work Plan completed
- Data Management Plan completed
- Completed initial winter weed survey and treatments
- Spring/Summer weed survey and control in progress





## **GPS** Mapping



### Roadside Russian Thistle Control







#### **Treated Russian Thistle**



### Sahara Mustard Brassica tournefortii



### Tamarisk Leaf Beetle Diorhabda carinulata





#### Larvae

### **Tamarisk** Defoliation



### Big Galleta Grass Pleuraphis rigida



### Chinchweed Pectis papposa



### Dune primrose Oenothera deltoides var. deltoides



## Acknowledgements

- This work was supported by the Clark County Desert Conservation Program and funded by Section 10, as project #2011-NPS-910R, to further implement or develop the Clark County Multiple Species Habitat Conservation Plan
- John Brekke, Clark County Desert Conservation Program
- Tim Federal, NPS Project Leader and Data Manager
- NPS EPMT Staff: Ian Torrence, Melinda Hughes, Nathan Schwarting, Curt Deuser, Ashley Kroon