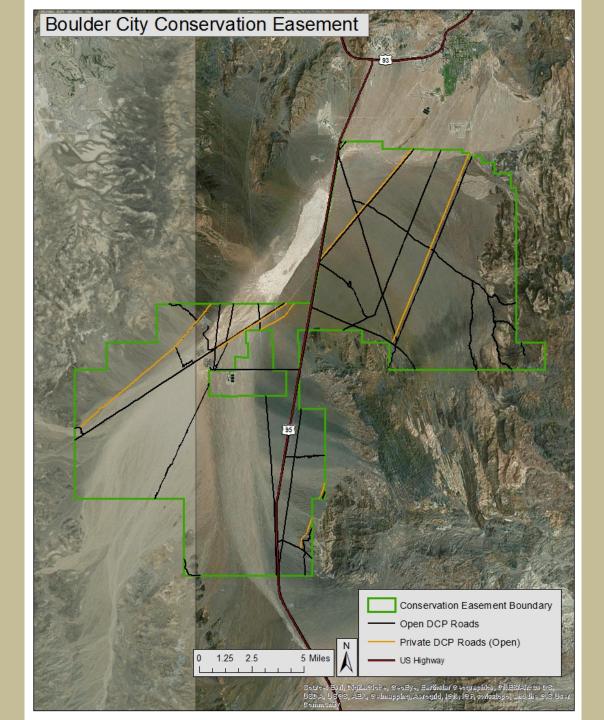

# **Project Overview**

- Inter-local Agreement between Clark County and NPS (approved September 2016)
- Conduct surveys of routes within the BCCE to detect non-native (exotic) vegetation/weeds
- Conduct targeted weed treatments
- Note native plants observed
- Up to 95 miles of roads, 10 meters on either side of road edge
- Winter and Summer surveys
- Control incipient weeds/early detection rapid response

## **GPS** Mapping