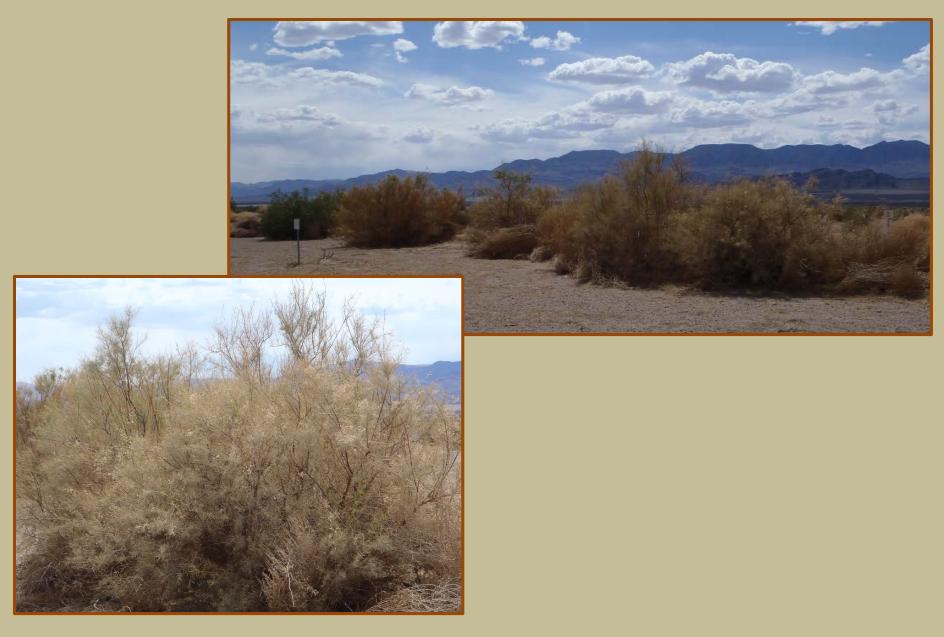

s observed
- Up to 95 miles of roads, 10 meters on either side of road edge
- Winter and Summer surveys
- Control incipient weeds/early detection rapid response

### **Project Goal**

Support vegetation management and maintenance activities in the BCCE to maintain and improve desert tortoise habitat.





Tortoise photo courtesy of National Park Service

# Summary of Accomplishments

- Annual Work Plan completed
- Data Management Plan completed
- Completed initial winter weed survey and treatments
- Spring/Summer weed survey and control in progress





## **GPS** Mapping



### Roadside Russian Thistle Control







#### **Treated Russian Thistle**



### Sahara Mustard Brassica tournefortii



### Tamarisk Leaf Beetle Diorhabda carinulata





#### Larvae

### **Tamarisk** Defoliation



### Big Galleta Grass Pleuraphis rigida



### Chinchweed Pectis papposa



### Dune primrose Oenothera deltoides var. deltoides



## Acknowledgements

- This work was supported by the Clark County Desert Conservation Program and funded by Section 10, as project #2011-NPS-910R, to further implement or develop the Clark County Multiple Species Habitat Conservation Plan
- John Brekke, Clark County Desert Conservation Program
- Tim Federal, NPS Project Leader and Data Manager
- NPS EPMT Staff: Ian Torrence, Melinda Hughes, Nathan Schwarting, Curt Deuser, Ashley Kroon