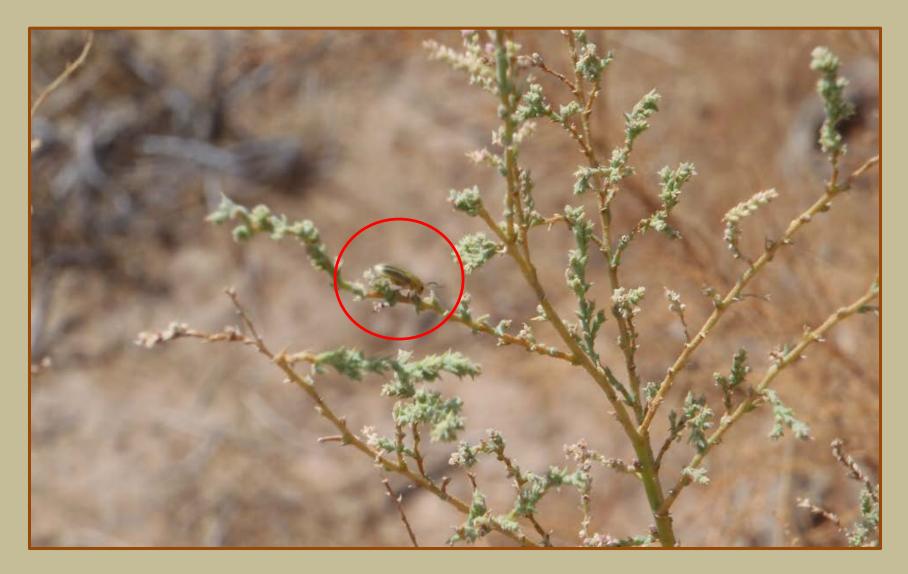

ct targeted weed treatments
- Note native plants observed
- Up to 95 miles of roads, 10 meters on either side of road edge
- Winter and Summer surveys
- Control incipient weeds/early detection rapid response

### **Project Goal**

Support vegetation management and maintenance activities in the BCCE to maintain and improve desert tortoise habitat.





Tortoise photo courtesy of National Park Service

# Summary of Accomplishments

- Annual Work Plan completed
- Data Management Plan completed
- Completed initial winter weed survey and treatments
- Spring/Summer weed survey and control in progress





## **GPS** Mapping



### Roadside Russian Thistle Control







#### **Treated Russian Thistle**



### Sahara Mustard Brassica tournefortii



### Tamarisk Leaf Beetle Diorhabda carinulata





#### Larvae

### **Tamarisk** Defoliation



### Big Galleta Grass Pleuraphis rigida



### Chinchweed Pectis papposa



### Dune primrose Oenothera deltoides var. deltoides



## Acknowledgements

- This work was supported by the Clark County Desert Conservation Program and funded by Section 10, as project #2011-NPS-910R, to further implement or develop the Clark County Multiple Species Habitat Conservation Plan
- John Brekke, Clark County Desert Conservation Program
- Tim Federal, NPS Project Leader and Data Manager
- NPS EPMT Staff: Ian Torrence, Melinda Hughes, Nathan Schwarting, Curt Deuser, Ashley Kroon