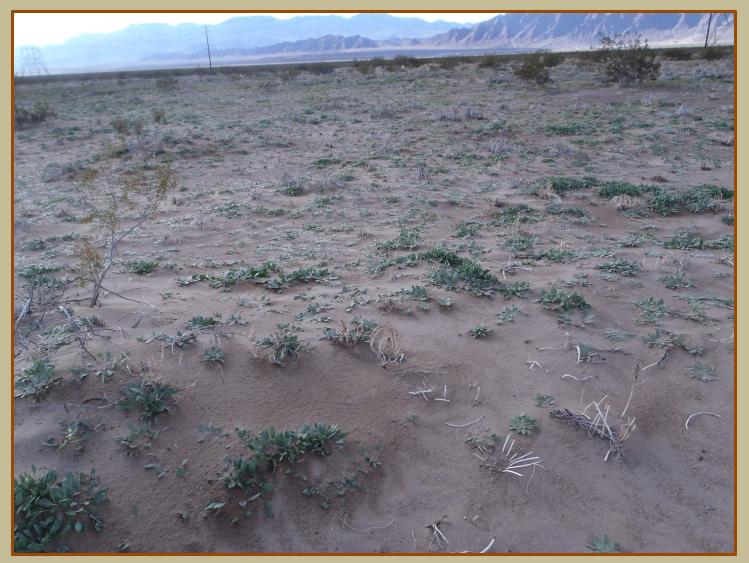

rly detection rapid response

### **Project Goal**

Support vegetation management and maintenance activities in the BCCE to maintain and improve desert tortoise habitat.





Tortoise photo courtesy of National Park Service

# Summary of Accomplishments

- Annual Work Plan completed
- Data Management Plan completed
- Completed initial winter weed survey and treatments
- Spring/Summer weed survey and control in progress





## **GPS** Mapping



### Roadside Russian Thistle Control







#### **Treated Russian Thistle**



### Sahara Mustard Brassica tournefortii



### Tamarisk Leaf Beetle Diorhabda carinulata





#### Larvae

### **Tamarisk** Defoliation



### Big Galleta Grass Pleuraphis rigida



### Chinchweed Pectis papposa



### Dune primrose Oenothera deltoides var. deltoides



## Acknowledgements

- This work was supported by the Clark County Desert Conservation Program and funded by Section 10, as project #2011-NPS-910R, to further implement or develop the Clark County Multiple Species Habitat Conservation Plan
- John Brekke, Clark County Desert Conservation Program
- Tim Federal, NPS Project Leader and Data Manager
- NPS EPMT Staff: Ian Torrence, Melinda Hughes, Nathan Schwarting, Curt Deuser, Ashley Kroon